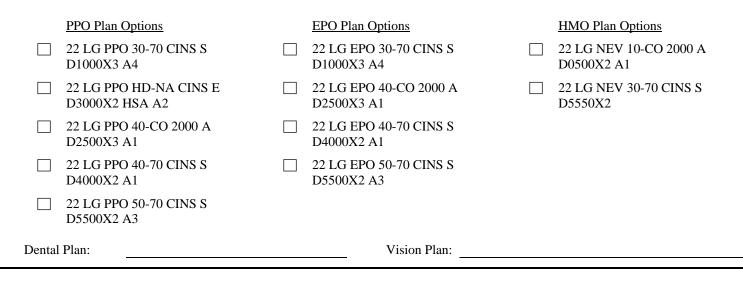

Approved effective date:

Parent code:

2022 Application and Adoption Agreement for Association Health Plan Employer Group Enrollment

4. PLANS (select up to 2 medical plans):

If you are renewing coverage and have no changes to any information on the following pages, stop here.