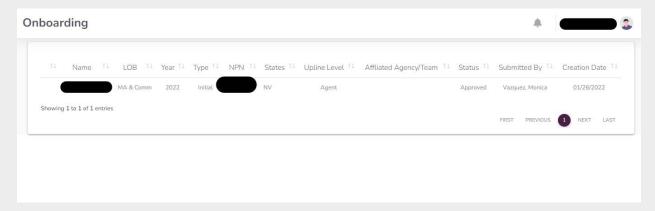

## 1.4 Onboarding

Here agents can view the status of their prior onboarding cases and continue past cases.

Brokers will also use this menu item in the second half of the calendar year for the recertification process.