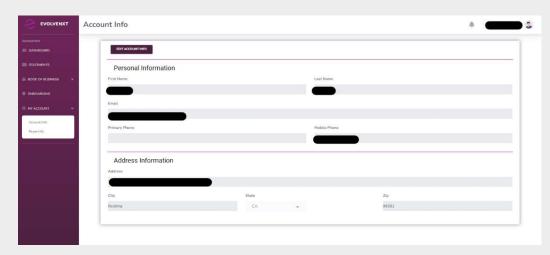

# 1.5 My Account

Under Account Info you can:

View your account information and update your:

- First and Last Name
- Email
- Address
- Phone Number