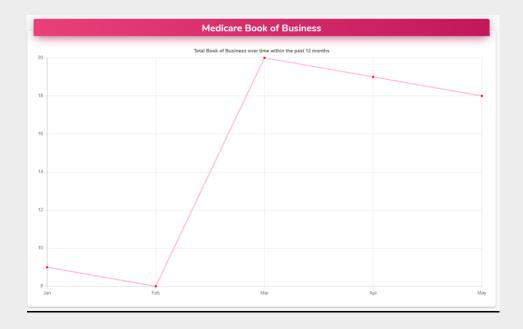

# Ready to Sell See what Licenses, DOI, and Training are valid or need attention

<u>Birthdays</u>

View Member Birthdays occurring month to month

Medicare Book of Business

Graphical representation of Medicare book of business within the last 12 months