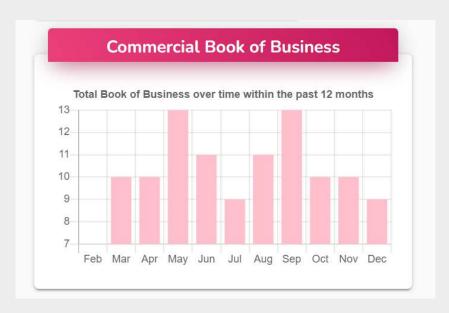

# <u>Commercial Book of Business</u> Graphical representation of Commercial book of business within the last 12 months