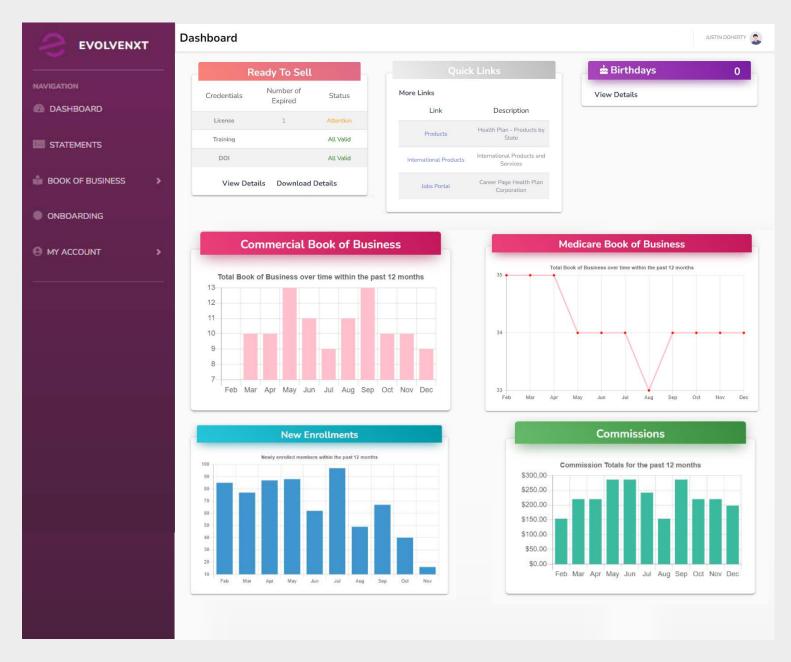

### 1.1 Dashboard

When you log into the Portal, you are directed straight to your dashboard

Click on your name in the top right to Logout

1/28/22 – Version 8 Page **2** of **8** 

New Enrollments

Graphical representation of new enrollments over the past 12 months