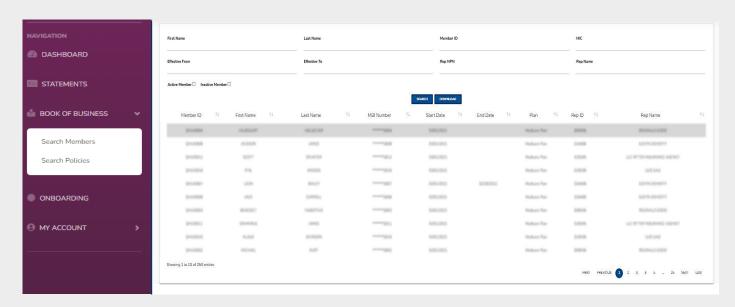

#### 1.3 Book of Business

Agents can view their book of business and search members. They can view member names, MBI numbers, Start and End dates and enrolled plans.

Search Members: is used to organize enrolled members for Medicare BoB

Search Policy: is used to organize enrolled members for Commercial BoB