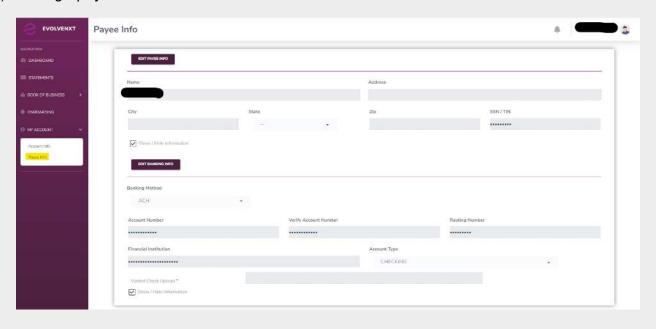

### Under Payee Info you can:

- 1) Update your banking Information and banking type
- 2) Change payee name and address

1/28/22 – Version 8 Page **8** of **8**