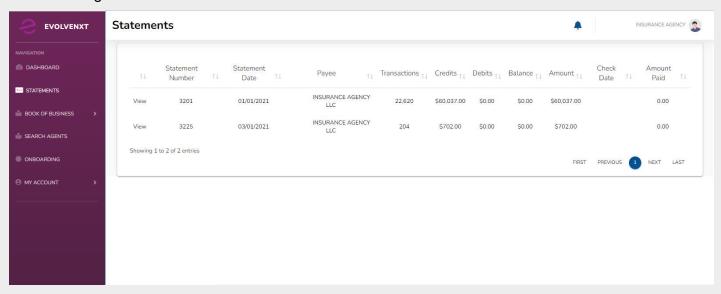

#### 1.2 Statements

On the Navigation menu:

Agents can view their past commission statement. If they click VIEW:

1/28/22 – Version 8 Page **6** of **8** 