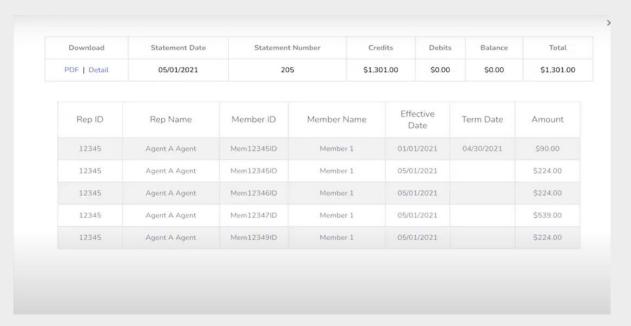

#### 1.2 Statements

On the Navigation menu:

Agents can view their past commission statement. If they click VIEW:

1/28/22 – Version 8 Page **6** of **8** 