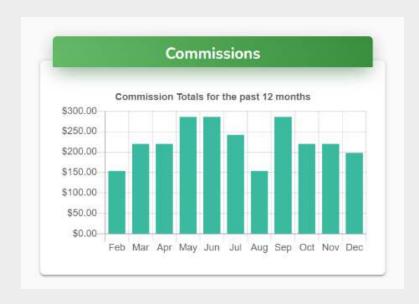

#### **Commissions**

Graphical representation of Broker's earned commissions within the last 12 months

1/28/22 – Version 8 Page **5** of **8** 