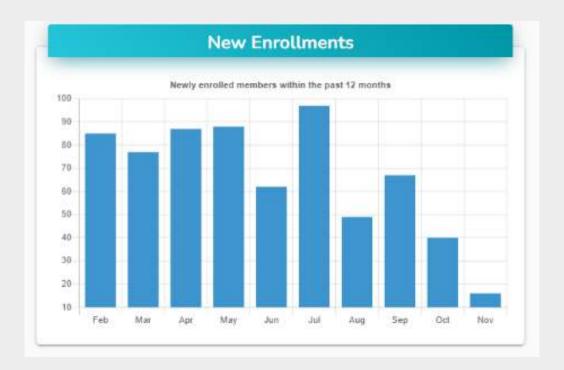

### 1.1 Dashboard

When you log into the Portal, you are directed straight to your dashboard

Click on your name in the top right to Logout

1/28/22 – Version 8 Page **2** of **8** 

New Enrollments

Graphical representation of new enrollments over the past 12 months